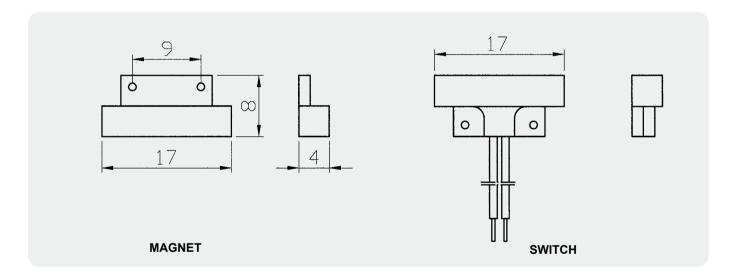

## Specification: **BS-2023**

- \* Ultra miniature switch
- \* Super tape included
- \* Center leads with #24AWG 18" length
- \* Longer leads on request
- \* Switches or magnets available seperately
- \* Colors: Brown, Grey, White

## ••• Surface Mounted





## Dimension (mm):



## Order Information:

| Part<br>Number | Loop<br>Type | Reed<br>Form | Closed Gap<br>[Inch(mm)] | Depature Gap<br>[Inch(mm)] | Maximum Initial<br>Contact Resistance<br>(Ohm) | Maximum<br>Contact Rating<br>(W) | Maximum<br>Switching Voltage<br>(VDC/VAC) | Maximum<br>Switching Current<br>(A) |
|----------------|--------------|--------------|--------------------------|----------------------------|------------------------------------------------|----------------------------------|-------------------------------------------|-------------------------------------|
| BS-2023        | Closed       | N/0          | 0.45 (12)                | 0.5 (13)                   | 0.150                                          | 10                               | 100                                       |