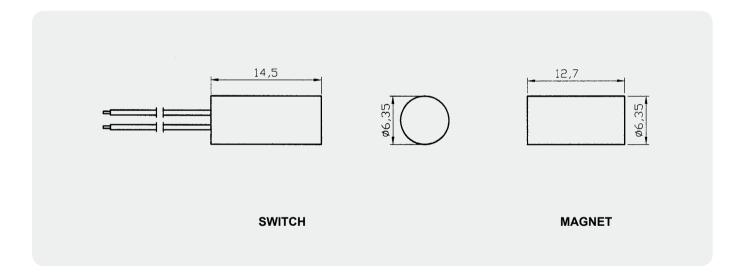

# **Magnetic Contact Switches**

## Specification:

#### **BR-1014**

- \* Super miniature recessed switch
- \* 1/4" diameterstraight cylindrical set for flush or counter sunk installations
- \* Standard 18" #22AWG leads
- \* Swith and Magnet available seperately
- \* Wide gap up to 1"+ with 1/4" x 1" rare earth magnet
- \* Colors: White, Brown, Grey

#### \*\*\* Recessed Mounted





## **Dimension (mm):**



### **Order Information:**

| Part<br>Number | Loop<br>Type | Reed<br>Form | Closed Gap<br>[Inch(mm)] | Depature Gap<br>[Inch(mm)] | Maximum Initial<br>Contact Resistance<br>(Ohm) | Maximum<br>Contact Rating<br>(W) | Maximum<br>Switching Voltage<br>(VDC/VAC) | Maximum<br>Switching Current<br>(A) |
|----------------|--------------|--------------|--------------------------|----------------------------|------------------------------------------------|----------------------------------|-------------------------------------------|-------------------------------------|
| BR-1014        | Closed       | N/O          | 3/4 (19)                 | 0.93 (23)                  | 0.150                                          | 10                               | 100